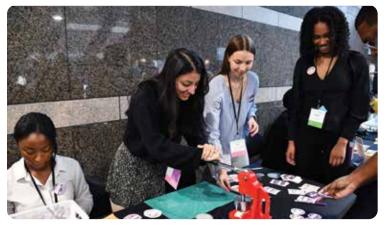

### GERALD D. STUDER UNDERGRADUATE STUDENT AWARD

Eniyah Baptiste

MEMBERS OF THE MINORITY HEALTH CONFERENCE PLANNING COMMITTEE WORK A BUTTON MAKER DURING THE EVENT.