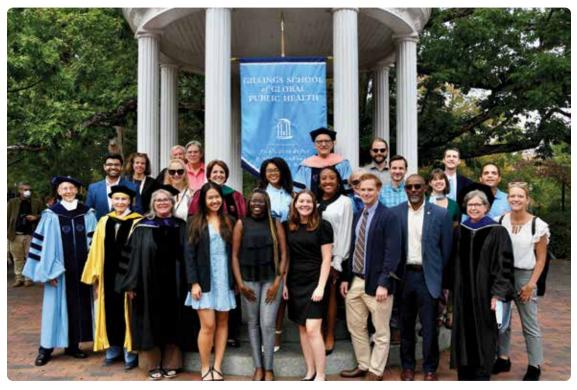

GILLINGS SCHOOL COMMUNITY MEMBERS GATHER BY THE OLD WELL TO CELEBRATE UNIVERSITY DAY.