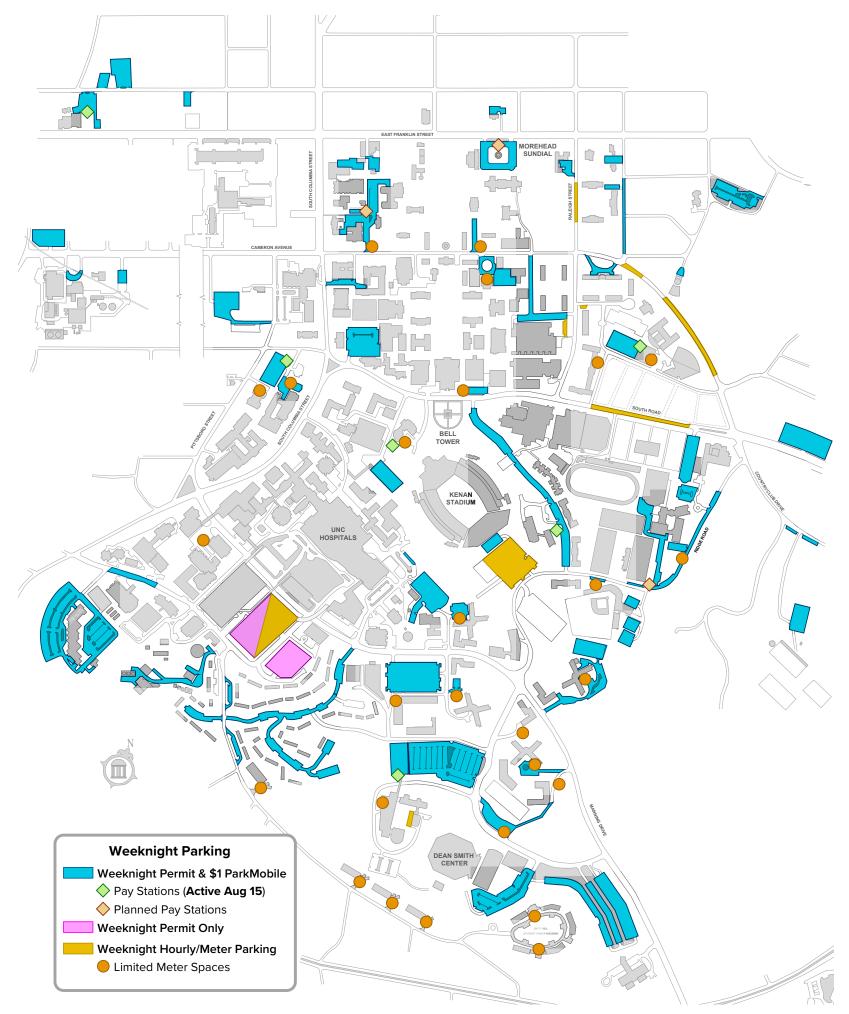

## Weeknight Parking: 5p.m. - 7:30a.m., Mon - Fri

Welcome to UNC-Chapel Hill! There are three easy ways you can park on campus after 5 p.m., Monday through Thursday.

## \$1/Night Pass:

Visitors to campus on weeknights may park in campus parking lots with a \$1/night pass. You can purchase the pass one of four ways:

- ◆ Downloading the ParkMobile app and entering zone 4500
- ◆ Visiting the ParkMobile website (parkmobile.io)
- ◆ Pay at the kiosk located at campus lots
- ◆ Or call the toll-free number 877-727-5301

## **Hourly Parking:**

• \$1.75/hour: Rams Head Deck

◆ \$1.50/hour: Dogwood Deck (Patients and Hospital visitors only)

## **Metered Parking:**

• \$1.75/hour: Primarily along South and Country Club Roads

Campus events may impact lot availability