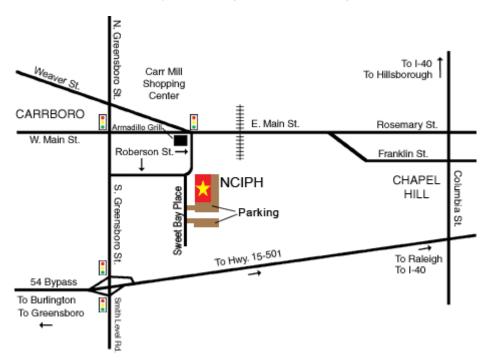

## Directions and Map to the North Carolina Institute for Public Health

Physical location: 400 Roberson Street Carrboro, NC 27510 Mailing address: Campus Box 8165 UNC Chapel Hill, NC 27599-8165

Phone: (919) 966-4032 Fax: (919) 966-0478 e-mail: nciph@unc.edu

## From Raleigh:

Take exit 273A from Interstate 40. Travel approximately 2 miles and take the Highway 15-501 South/Highway 54 Bypass exit in Chapel Hill. Take the Merritt Mill Rd. exit. Turn left at the stop sign. Turn right at the next light (S. Greensboro St.). Turn right at the next light (E. Main Street). Turn right at the next light (Roberson Street). We're in the first building on the left. Turn left on Sweet Bay Place to get to the parking lots.

## From Greensboro:

Take exit 148, Hwy 54 from Interstate 40. Continue on Hwy 54 for approximately 25 miles. Take the Greensboro Street/Smith Level Road exit. Turn left onto S. Greensboro St. from the exit ramp. Turn right at the second light (E. Main Street). Turn right at the next light (Roberson Street). We're in the first building on the left. Turn left on Sweet Bay Place to get to the parking lots.